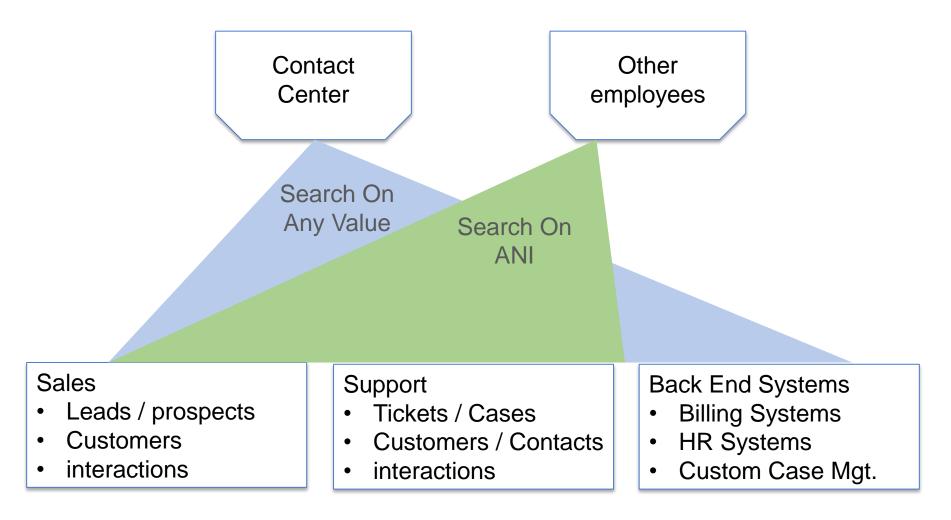

Context for an intelligent, personal experience across multiple channels

# **CRM Integration**