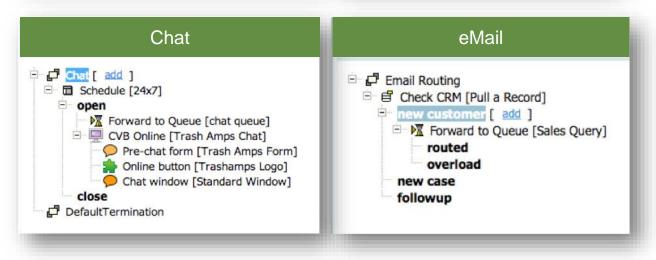

# **CRM Integration**

# Virtual Contact Center CRM Integrations

Selecting the CRM system to integrate with

Integration » Screen Pop

| ( | CRM API | CRM Triggers           | Screen Pop API To    | ken         |           |          |        |          |  |
|---|---------|------------------------|----------------------|-------------|-----------|----------|--------|----------|--|
|   |         |                        |                      |             |           |          |        | <b>X</b> |  |
|   | 🖵 🗹 En  | able Screen I          | Рор                  |             |           |          |        |          |  |
|   |         |                        |                      |             |           |          |        |          |  |
|   | - Tai   | get Attribute          | s                    |             |           |          |        |          |  |
|   |         |                        |                      |             |           |          |        |          |  |
|   |         | Target 🔵 Ne            | etSuite 😑 Salesforce | e 🔵 Zendesk | Microsoft | 🔾 Zoho 🕓 | custom |          |  |
|   |         | type: 💿 Lo             |                      |             |           |          |        |          |  |
|   |         |                        |                      |             |           |          |        |          |  |
|   | Int     | egration<br>Type: Enha | nced 🗧               |             |           |          |        |          |  |
|   |         | Type.                  |                      |             |           |          |        |          |  |

# Virtual Contact Center CRM Integrations

#### Integration » Screen Pop

- What to log to CRM
- When agent will get "screen pop"

| RM API | CRM Triggers Screen Pop API Token                                                                                                           |
|--------|---------------------------------------------------------------------------------------------------------------------------------------------|
|        | gger an Auto Log Window after interactions<br>For these media:                                                                              |
|        | <ul> <li>No Screen pop</li> <li>Type of log          <ul> <li>● Pop the log for edit</li> <li>● Pop the log for view</li> </ul> </li> </ul> |
|        | gger A Popup Window                                                                                                                         |
|        | <ul> <li>When agent is offered transaction</li> <li>When agent accepts transaction</li> <li>When agent completes transaction</li> </ul>     |
|        | For these media:                                                                                                                            |
| Wir    | ndow Properties                                                                                                                             |