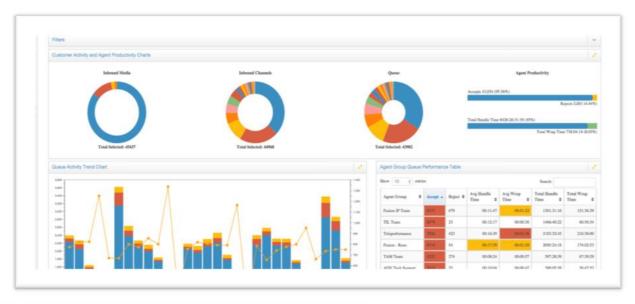

### **Reports and Dashboards**

- No change to previous reports
- New reports added for Virtual Contact Center Pro
- Dashboards now available in Virtual Contact Center Premier

### Reports

\$

#### Categories

Queued Transactions

#### Measures

» Measures **Total Processing Time Total Post Processing Time Total Accepted Total Entered** Total SLA Met Average Processing Time Average Post Processing Time Max Time to Abandon Max Time To Accept **Total Time To Abandon Total Time Waiting** Total Rejected **Oueue SLA %** Abandoned % Average Time To Abandon Average Time To Answer Average Work Time

#### Dimensions

Queue

(All)
Queue
Queue ID

Channel
Media
Time

Time

(All)

8x8, Inc.

Adv Tech Support

Q2 ~ Total Processing Time

Fusion-ATT Tech

Fusion-Resi Billing

### Dashboards

- -

18