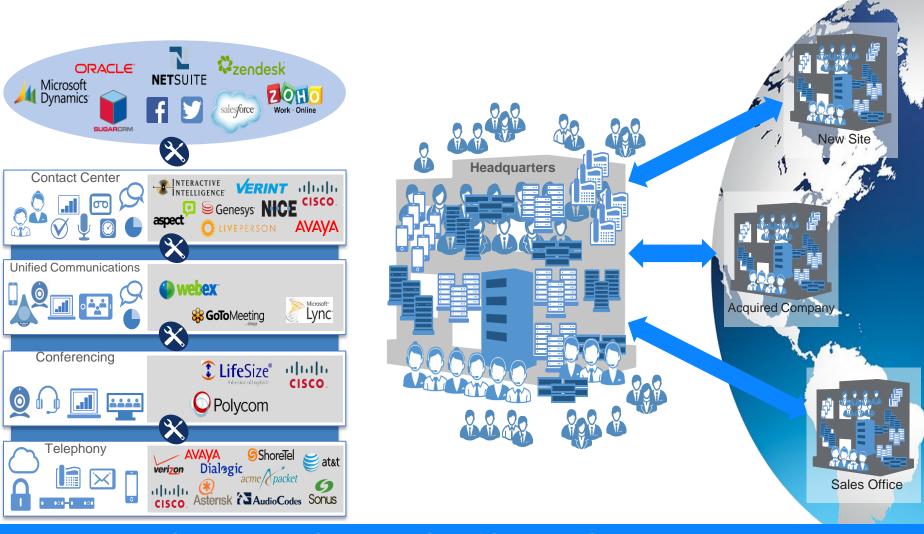

# Why is this hard?

Heavily customized CRM integrations that "can't be touched"

Arcane scripts for IVR function for simple changes

Inability to support remote agents

### The Challenges of Legacy Enterprise Communications

Communications Siloes - High Cost of Operation - Complex Upgrades

### A Single, Global Contact Center

### **Provide a Consistent Experience**

One tool to control the customer experience on any channel

Context for an intelligent, personal experience across multiple channels

# **CRM Integration**