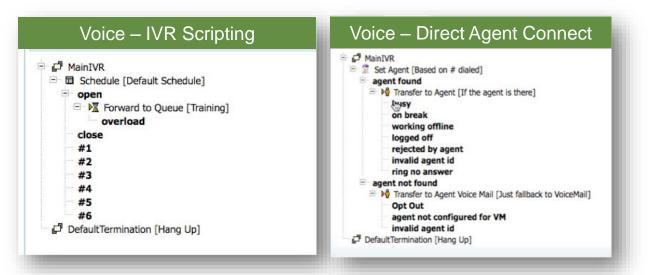

## **Three Paths**

- The cross channel journey
- A better phone experience
- A consistent, agile approach

# A Consistent and Agile Experience