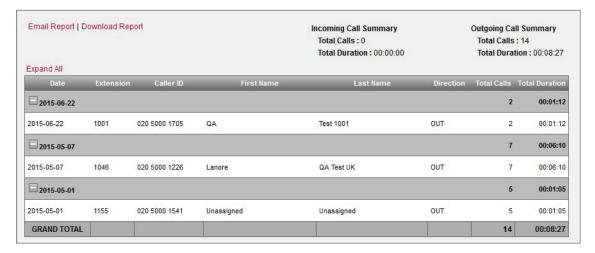

| 01-05-2015 12:12:20 | 01-05-2015 12:12:25                                              | 00:00:05 | OUT      |
| 14                             | 020 5000 1541 | 020 3763 2597  | Unassigned | Unassigned                                                      | 01-05-2015 12:54:26 | 01-05-2015 12:54:51                                              | 00:00:25 | OUT      |
| 15                             | 020 5000 1541 | 020 3763 2597  | Unassigned | Unassigned                                                      | 01-05-2015 12:55:05 | 01-05-2015 12:55:20                                              | 00:00:15 | OUT      |

## Current Month, Week, Today Summary (formerly Group by Extension report)



## Group by Extension (New format)



## Group by Date