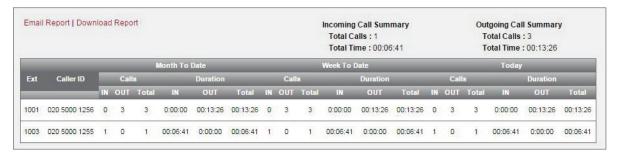

020 3763 2597  | Unassigned | Unassigned                                                      | 01-05-2015 12:12:20 | 01-05-2015 12:12:25                                              | 00:00:05 | OUT      |
| 14                             | 020 5000 1541 | 020 3763 2597  | Unassigned | Unassigned                                                      | 01-05-2015 12:54:26 | 01-05-2015 12:54:51                                              | 00:00:25 | OUT      |
| 15                             | 020 5000 1541 | 020 3763 2597  | Unassigned | Unassigned                                                      | 01-05-2015 12:55:05 | 01-05-2015 12:55:20                                              | 00:00:15 | OUT      |

## Current Month, Week, Today Summary (formerly Group by Extension report)



## Group by Extension (New format)



## Group by Date