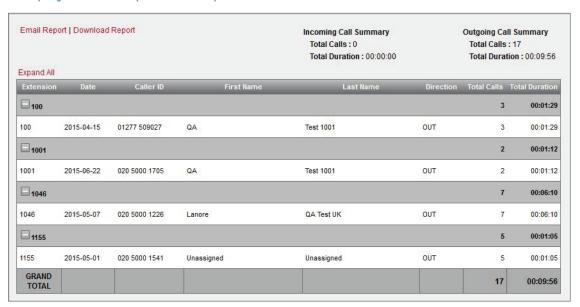

ed                                                      | 01-05-2015 12:12:20 | 01-05-2015 12:12:25                                              | 00:00:05 | OUT      |
| 14                             | 020 5000 1541 | 020 3763 2597  | Unassigned | Unassigned                                                      | 01-05-2015 12:54:26 | 01-05-2015 12:54:51                                              | 00:00:25 | OUT      |
| 15                             | 020 5000 1541 | 020 3763 2597  | Unassigned | Unassigned                                                      | 01-05-2015 12:55:05 | 01-05-2015 12:55:20                                              | 00:00:15 | OUT      |

## Current Month, Week, Today Summary (formerly Group by Extension report)



## Group by Extension (New format)



## Group by Date