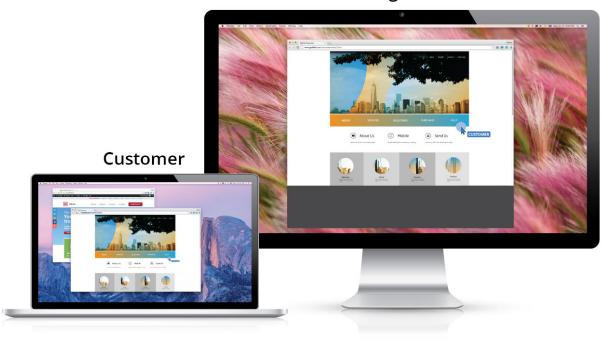

#### See What the Customer Sees

The Co-browse feature allows your agents to see exactly what is on the customer's page. When the customer is looking at a small screen, the agent's screen will truncate to show only the portion of a screen that a customer is looking at. This avoids agents telling customers to click on a button at the bottom of a page that they cannot see without scrolling first.