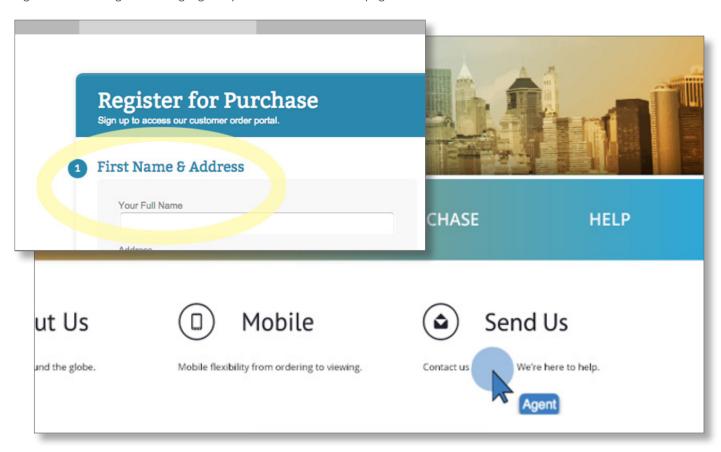

### **Customer Information Stays Secure**

With 8x8 Co-browse, you decide which data entry fields on your web page contain sensitive customer information and protect those fields. Any field that is protected will show display data on the customer side but the agent will only see asterisks in those fields, ensuring that sensitive data like social security numbers and credit card numbers are protected.