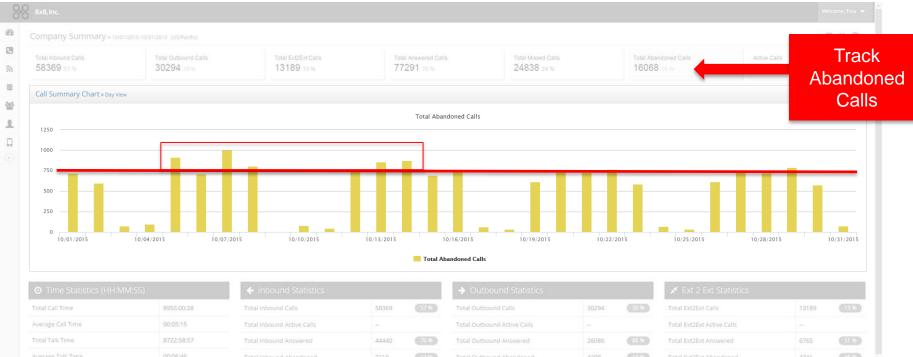

# Use Case: Pinpoint productivity or efficiency gaps

#### Have visibility into KPIs and drill-down to take action

8x8 CONFIDENTIAL