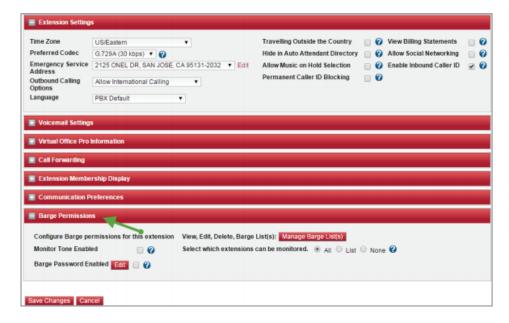

# Barge-Monitor-Whisper: How to Configure

- 1. Log in to Account Manager.
- 2. Navigate to Phone System.
- 3. Click View Extensions.
- 4. Select the extension you need to change barge permissions for.
- 5. Click Edit to view the extension settings.
- 6. Click to expand Barge Permissions tab.

(Optional) Create a White List of extensions