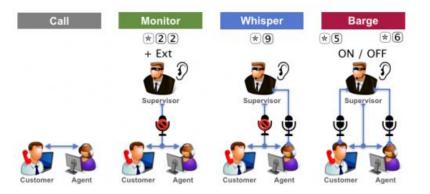

# 2. Monitor for Quality and Training Opportunities

- Help ensure staff have quality interactions with customers
- Monitor for training opportunities
- Silently monitor with 8x8 Barge-Monitor-Whisper
  - Press \*22 or BA
  - Press Dial or Call
  - At prompt, enter extension # to monitor
  - May be prompted to enter voicemail password as access code (configurable)

# 3. Invest in Training & Hands-on Coaching

- Prioritize training plan based on Analytics and monitoring sessions
- Conduct Whisper-coaching sessions
- Mock-up customer interactions and give live feedback with Barge feature
  - Press \*9 or \*W to Whispercoach someone you are monitoring
  - Press \*5 or \*J to Barge
  - Press \*6 or \*M to revert to silent monitoring

#### Barge-Monitor-Whisper – How it Works

- Works on Virtual Office desktop clients (softphone), mobile apps and deskphones
- \*22 or \*BA followed by the extension you want to silently Monitor
- \*9 or \*W to Whisper from monitor
- \*5 or \*J to Barge from monitor
- \*6 or \*M to revert to silent monitoring
- \*23 for Barge in Directly for instant conference (no need to Monitor first)