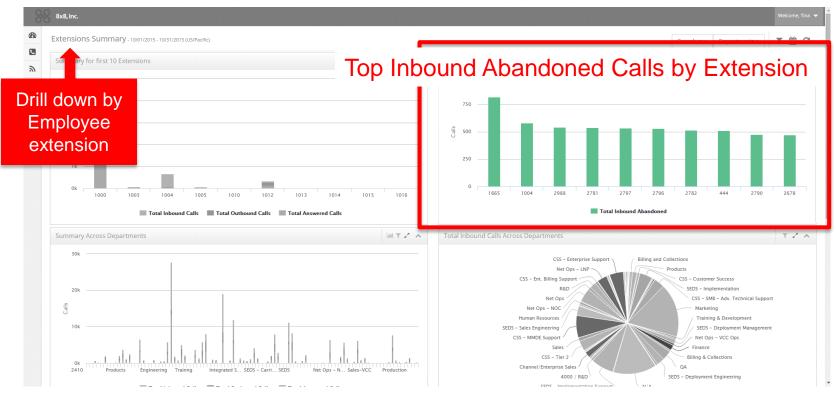

# Use Case: Pinpoint productivity or efficiency gaps

#### Have visibility into KPIs and drill-down to take action

8x8 CONFIDENTIAL