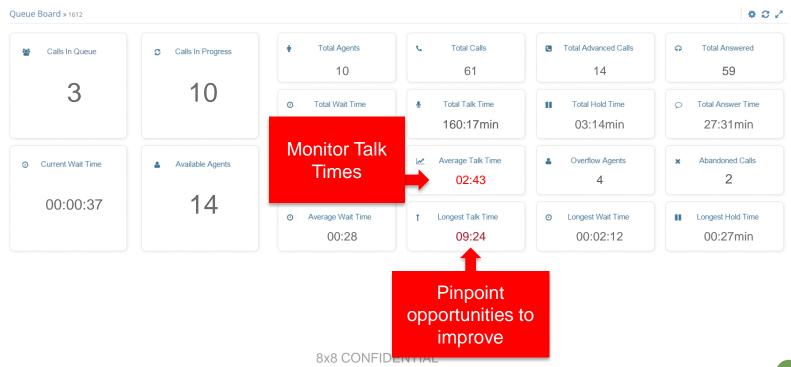

#### Use Case: Pinpoint Productivity or Efficiency Gaps With Real-time Queue Board