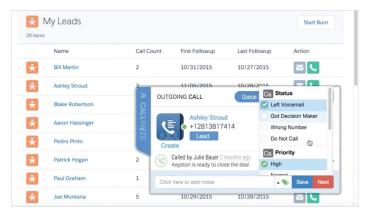

Tenfold integration also enables click to dial on any phone number in Microsoft Dynamics, eliminating time spent manually dialing numbers. Tenfold automatically logs all of your calls with accurate call data, letting reps immediately move on to the next call and ensuring data integrity.

#### **Features**

- Native integration via Microsoft Dynamics REST API
- Click-to-dial on any page
- Caller info screen pop
- Log inbound/Outbound calls automatically
- Easy note-taking on any page in your browser
- Relate to opportunities, cases and custom objects

## **Capabilities**

- Send email or invite to video conference
- Write notes or cc colleagues using @mentions
- Automatically create follow up tasks
- · Log call dispositions/Update fields
- Log calls against cases/Opportunities
- Review call activities
- Include social profiles
- Add contact photos