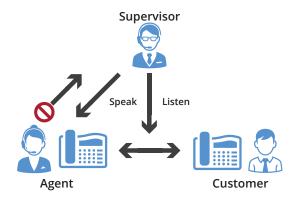

## Whisper

A supervisor silently monitoring a call between an agent and a customer can privately speak to the agent, without the customer hearing the discussion. When the whisper feature is activated, the supervisor can begin speaking to the agent. This is one-directional audio from supervisor to agent. The customer will not hear the whisper. Both supervisor and agent can hear the customer.