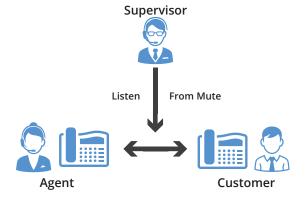

#### **Monitor**

A third party (Supervisor) silently monitors a normal 2-party call originated on or answered by an 8x8 PBX User (Agent) on a conversation with an external party (Customer). No audible sound would alert the agent or the customer that the conversation is being monitored. The supervisor is muted. The privilege to monitor calls (with or without a warning tone) can be granted to the supervisor by the PBX administrator.