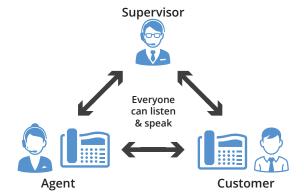

#### Barge

A supervisor who is silently monitoring a call decides to enter the conference bridge, joining what then becomes a full 3 way conference call, where all 3 parties can hear each other. When the supervisor enters the call, a barge tone is played to alert all 3 parties.