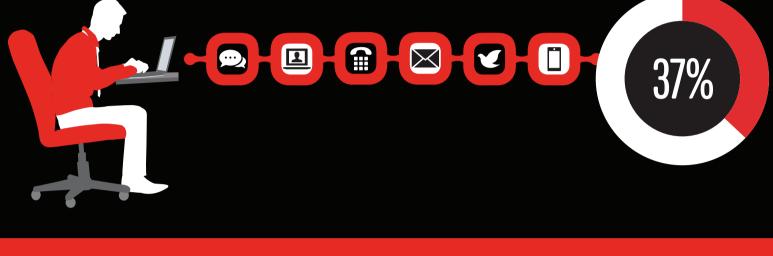

#### ORGANIZATIONS MUST ENGAGE DIGITAL CUSTOMERS ON THEIR TERMS Of the top concerns organizations have about meeting customer expectations,

37% are most concerned with delivering a consistent multichannel experience