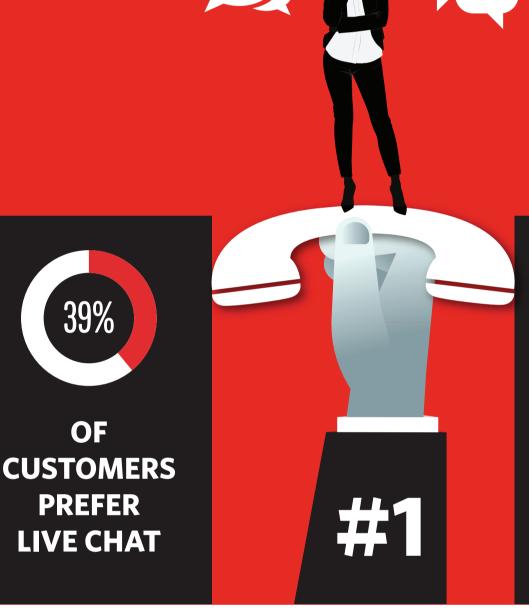

### **GAP TO REACH CUSTOMERS ON THEIR** PREFERRED METHOD OF CONTACT PHONE CALLS ARE STILL THE #1 WAY TO MAKE CONTACT

**BRANDS MUST BRIDGE THE CHANNEL** 

**BUT USUALLY IT'S BECAUSE A** 

**CUSTOMER'S PREFERRED CHANNEL IS NOT OFFERED** 

24%

**ARE** 

**USING** 

IT

**TODAY** 

**BUT** 

ONLY

BENEFITS OF A MORE ENGAGING **COMMUNICATIONS PLATFORM** 

39%

**OF** 

**PREFER** 

**LIVE CHAT** 

**IMPROVE NET** PROMOTER SCORES AND LOYALTY

**EMPOWER THE** 

**MOBILE** 

WORKFORCE